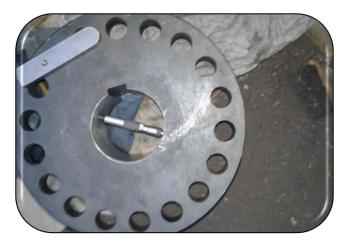

# Latest Works

**Coupling ID** Inspection

**Head shaft Bearing** vibration inspection

Laser alignment at site

01.0 10.0 0.30 0.28

**Shaft OD inspection** 

**Structural part** 

inspection